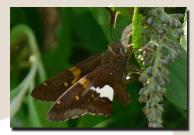

**Little Glassywing** Pompeius verna to 0.75 in.

**Delaware Skipper** Anatrytone logan to 0.75 in.

**Photos by Corey Husic** 