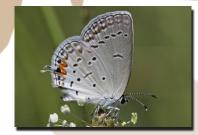

Gray Hairstreak Strymon melinus to 1.5 in.

Pearl Crescent
Phyciodes tharos
to 1.5 in.

Red Admiral Vanessa atalanta to 2.25 in.

Cabbage White
Pieris rapae
to 2 in.

Eastern
Tailed-Blue
Cupido comyntas
to 1 in.