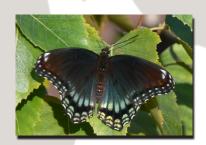

Eastern Comma Polygonia comma to 2 in.

Red-spotted Admiral Limenitis arthemis to 3.5 in.

Clouded Sulphur Colias philodice to 2 in.

Summer Azure
Celastrina neglecta
to 1.25 in.

Mourning Cloak Nymphalis antiopa to 3.5 in.