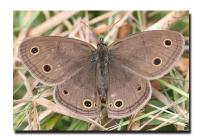

Viceroy
Limenitis archippus
to 3 in.

Little Wood-Satyr Megisto cymela to 1 in.

Wild Indigo Duskywing Erynnis baptisiae to 1.5 in.

Peck's Skipper Polites peckius to 0.75 in.

Monarch Danaus plexippus to 4 in.