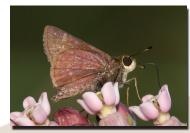

## **LGNC** Butterfly Checklist:

Eastern Tiger Swallowtail Pipevine Swallowtail Spicebush Swallowtail Black Swallowtail Cabbage White Clouded Sulphur Orange Sulphur **Banded Hairstreak** Grav Hairstreak Eastern Tailed-Blue Spring Azure Summer Azure Great Spangled Fritillary Aphrodite Fritillary Pearl Crescent **Question Mark** Eastern Comma Mourning Cloak Milbert's Tortoiseshell American Ladv Painted Lady Red Admiral Common Buckeye Red-spotted Admiral Viceroy Little Wood-Satyr Common Wood-Nymph Appalachian Brown Northern Pearly-eye Monarch Silver-spotted Skipper Dreamy Duskywing Juvenal's Duskywing Wild Indigo Duskywing Swarthy Skipper Least Skipper European Skipper Peck's Skipper Tawny-edged Skipper Crossline Skipper Northern Broken-Dash Little Glassywing Delaware Skipper Hobomok Skipper Zabulon Skipper