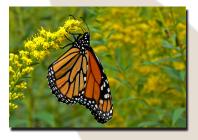

Viceroy
Limenitis archippus
to 3 in.

Little Wood-Satyr Megisto cymela to 1 in.

Wild Indigo Duskywing Erynnis baptisiae to 1.5 in.

Peck's Skipper Polites peckius to 0.75 in.

Monarch Danaus plexippus to 4 in.