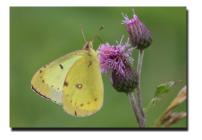

Eastern Tiger Swallowtail Papilio glaucus to 5.5 in.

Orange Sulphur Colias eurytheme to 2.5 in.

Great Spangled Fritillary Speyeria cybele to 3 in.

Milbert's Tortoiseshell Nymphalis milberti to 2 in.

Spicebush Swallowtail Papilio troilus to 4.5 in.