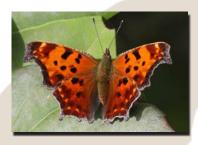

Eastern Comma Polygonia comma to 2 in.

Red-spotted Admiral Limenitis arthemis to 3.5 in.

Clouded Sulphur Colias philodice to 2 in.

Summer Azure
Celastrina neglecta
to 1.25 in.

Mourning Cloak Nymphalis antiopa to 3.5 in.