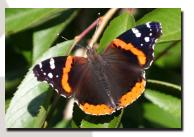

Gray Hairstreak Strymon melinus to 1.5 in.

Pearl Crescent
Phyciodes tharos
to 1.5 in.

Red Admiral Vanessa atalanta to 2.25 in.

Cabbage White
Pieris rapae
to 2 in.

Eastern
Tailed-Blue
Cupido comyntas
to 1 in.