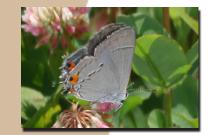

Gray Hairstreak Strymon melinus to 1.5 in.

Pearl Crescent
Phyciodes tharos
to 1.5 in.

Red Admiral Vanessa atalanta to 2.25 in.

Cabbage White
Pieris rapae
to 2 in.

Eastern
Tailed-Blue
Cupido comyntas
to 1 in.