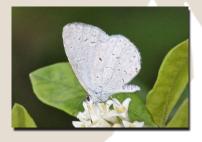

Eastern Comma Polygonia comma to 2 in.

Red-spotted Admiral Limenitis arthemis to 3.5 in.

Clouded Sulphur Colias philodice to 2 in.

Summer Azure
Celastrina neglecta
to 1.25 in.

Mourning Cloak Nymphalis antiopa to 3.5 in.