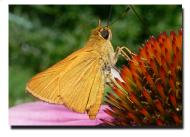

Viceroy
Limenitis archippus
to 3 in.

Little Wood-Satyr Megisto cymela to 1 in.

Wild Indigo Duskywing Erynnis baptisiae to 1.5 in.

Peck's Skipper Polites peckius to 0.75 in.

Monarch Danaus plexippus to 4 in.