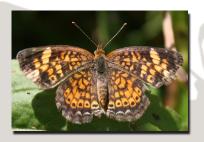

Gray Hairstreak Strymon melinus to 1.5 in.

Pearl Crescent
Phyciodes tharos
to 1.5 in.

Red Admiral Vanessa atalanta to 2.25 in.

Cabbage White
Pieris rapae
to 2 in.

Eastern
Tailed-Blue
Cupido comyntas
to 1 in.