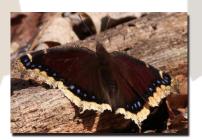

Eastern Comma Polygonia comma to 2 in.

Red-spotted Admiral Limenitis arthemis to 3.5 in.

Clouded Sulphur Colias philodice to 2 in.

Summer Azure
Celastrina neglecta
to 1.25 in.

Mourning Cloak Nymphalis antiopa to 3.5 in.