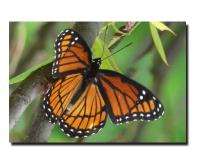

Viceroy
Limenitis archippus
to 3 in.

Little Wood-Satyr Megisto cymela to 1 in.

Wild Indigo Duskywing Erynnis baptisiae to 1.5 in.

Peck's Skipper Polites peckius to 0.75 in.

Monarch Danaus plexippus to 4 in.