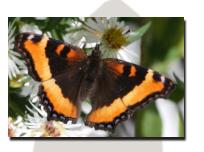

Gray Hairstreak Strymon melinus to 1.5 in.

Pearl Crescent
Phyciodes tharos
to 1.5 in.

Red Admiral Vanessa atalanta to 2.25 in.

Cabbage White
Pieris rapae
to 2 in.

Eastern
Tailed-Blue
Cupido comyntas
to 1 in.