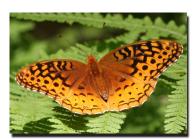

Eastern Tiger Swallowtail Papilio glaucus to 5.5 in.

Orange Sulphur Colias eurytheme to 2.5 in.

Great Spangled Fritillary Speyeria cybele to 3 in.

Milbert's Tortoiseshell Nymphalis milberti to 2 in.

Spicebush Swallowtail Papilio troilus to 4.5 in.