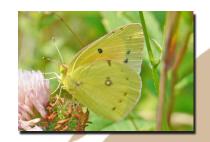

Eastern Tiger Swallowtail Papilio glaucus to 5.5 in.

Orange Sulphur Colias eurytheme to 2.5 in.

Great Spangled Fritillary Speyeria cybele to 3 in.

Milbert's Tortoiseshell Nymphalis milberti to 2 in.

Spicebush Swallowtail Papilio troilus to 4.5 in.