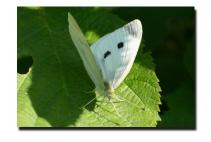

Gray Hairstreak Strymon melinus to 1.5 in.

Pearl Crescent
Phyciodes tharos
to 1.5 in.

Red Admiral Vanessa atalanta to 2.25 in.

Cabbage White
Pieris rapae
to 2 in.

Eastern
Tailed-Blue
Cupido comyntas
to 1 in.