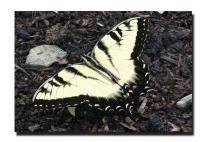

Eastern Tiger Swallowtail Papilio glaucus to 5.5 in.

Orange Sulphur Colias eurytheme to 2.5 in.

Great Spangled Fritillary Speyeria cybele to 3 in.

Milbert's Tortoiseshell Nymphalis milberti to 2 in.

Spicebush Swallowtail Papilio troilus to 4.5 in.